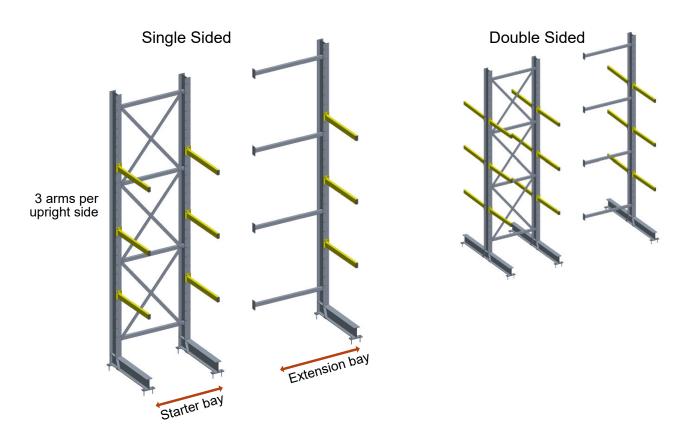

## **Light Duty:**

2700mm high with 1000mm upright centres.

Arms: 600mm long, 250kgs UDL capacity per arm; box section arms adjustable on 150mm pitch.

Finish: Black with Yellow arms.

### **Medium Duty:**

4500mm high with 1200mm upright centres.

Arms: 900mm long, 500kgs UDL capacity per arm; box section arms adjustable on 150mm pitch.

Finish: Black with Yellow arms.

#### **Heavy Duty:**

6000mm high with 1500mm upright centres.

Arms: 1200mm long, 1000kgs UDL capacity per arm; Universal beam arms adjustable on 150mm pitch.

Finish: Black with Yellow arms.